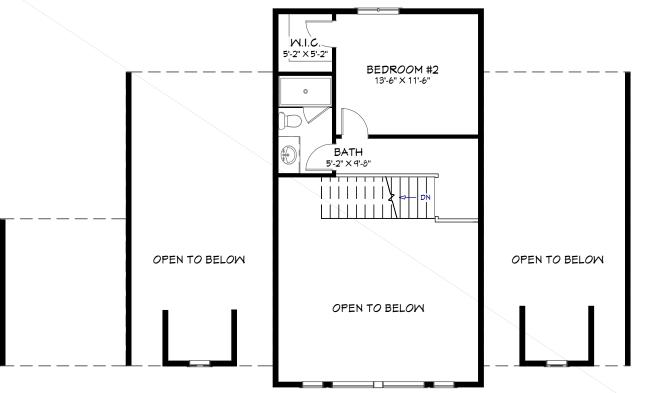

### SQUARE FOOTAGE

Basement:1,303 sq.ft.Main Floor:1,456 sq.ft.Upper Floor:340 sq.ft.Total Living Area:3,099 sq.ft.

UPPER FLOOR

Visit our website for more information www.linwoodhomes.com

Designs, Images & Plans © Linwood Homes Ltd.