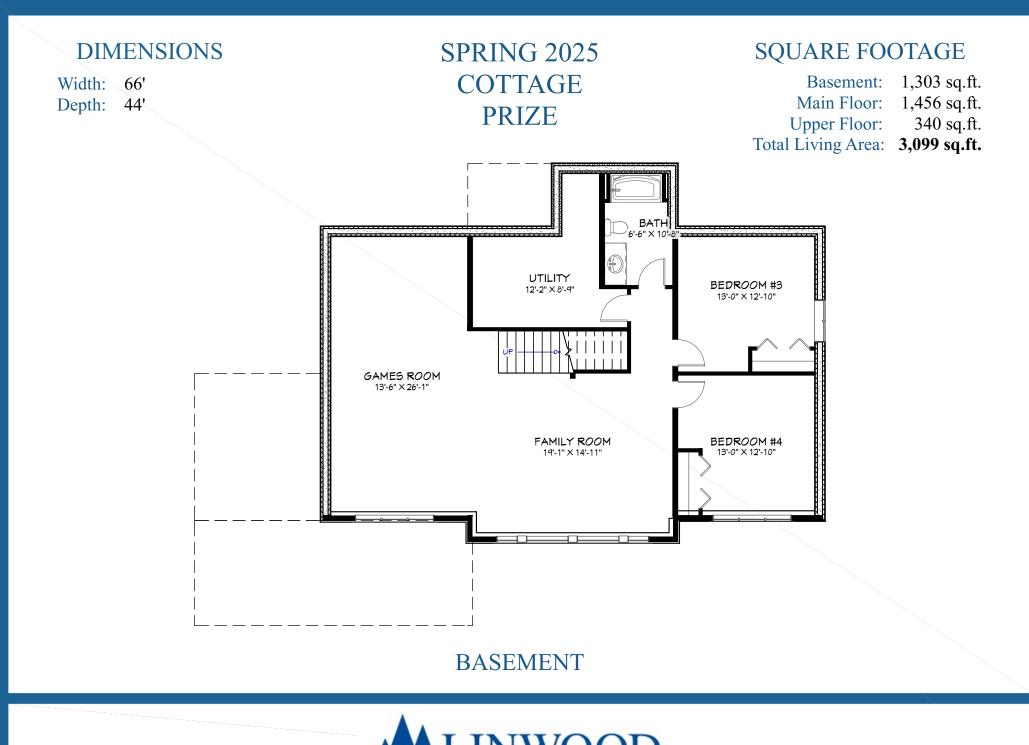

#### DIMENSIONS

Width: 66' Depth: 44'

## SPRING 2025 COTTAGE PRIZE

### SQUARE FOOTAGE

Basement:1,303 sq.ft.Main Floor:1,456 sq.ft.Upper Floor:340 sq.ft.Total Living Area:3,099 sq.ft.

MAIN FLOOR

Visit our website for more information www.linwoodhomes.com

Designs, Images & Plans © Linwood Homes Ltd.