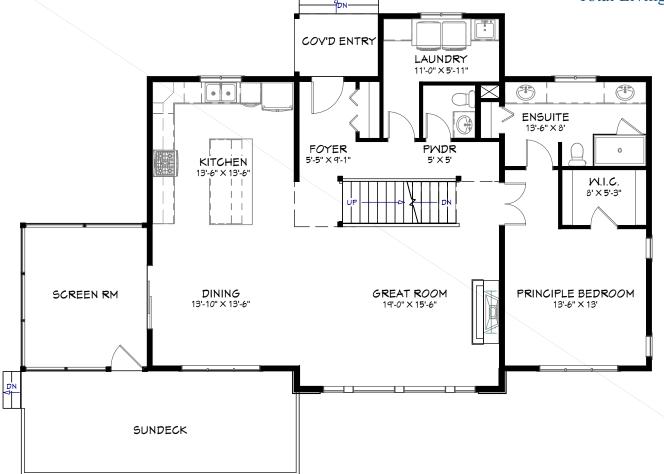

### SQUARE FOOTAGE

Basement:1,303 sq.ft.Main Floor:1,456 sq.ft.Upper Floor:340 sq.ft.Total Living Area:3,099 sq.ft.

MAIN FLOOR

Visit our website for more information www.linwoodhomes.com

Designs, Images & Plans © Linwood Homes Ltd.