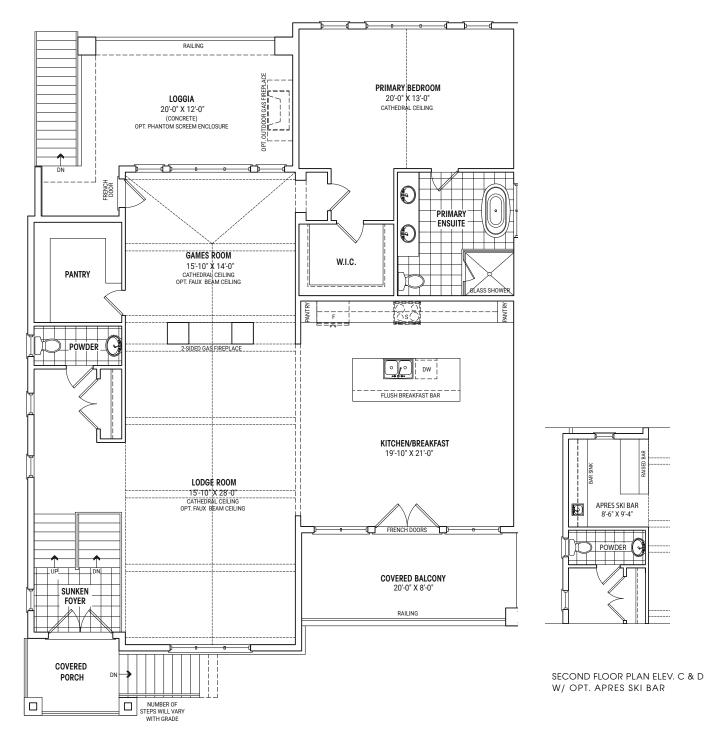

## COLLINGWOOD - 60 -3C

## THE SUMMIT

**ELEVATION C** 3,420 SQ.FT





**ELEVATION D** 3,429 SQ.FT



## **ELEVATION C**

3,420 SQ.FT





Plan is not to scale and all illustrations are artist concept only. Dimensions, specifications, layouts and materials are approximate only and are subject to change without notice. Tile patterns may vary. Window size and location may vary. Actual usable floor space may vary from stated floor area. Bulkheads required for mechanical purposes such as kitchen and washnom exhausts and heating and cooling ducts have not been indicated. Balcony location(s) and sizes vary per floor. Furriture and islands shown are displayed for illustration purposes only and are not included in the sale price. Sultes are sold unfurnished. E.&O.E.

GROUND FLOOR PLAN ELEVATION C SECOND FLOOR PLAN ELEVATION C