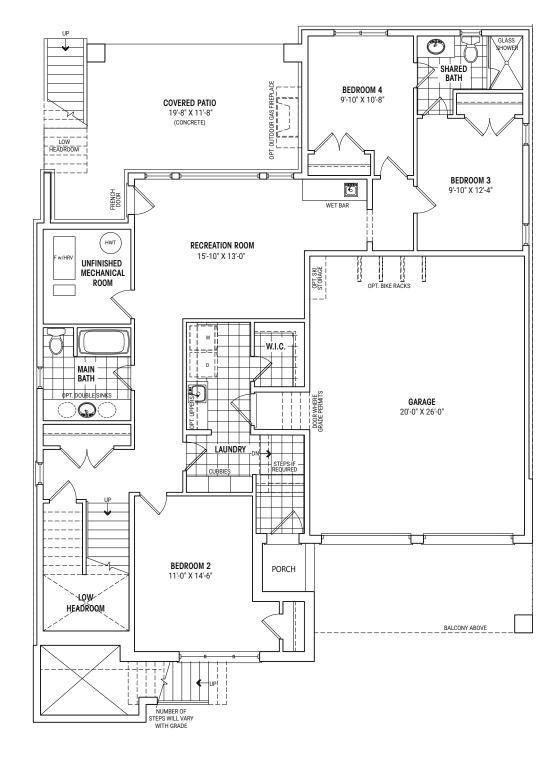

## COLLINGWOOD - 60 -3C

## THE SUMMIT

**ELEVATION C** 3,420 SQ.FT





**ELEVATION D** 3,429 SQ.FT



## **ELEVATION C**

3,420 SQ.FT





Plan is not to scale and all illustrations are artist concept only. Dimensions, specifications, layouts and materials are approximate only and are subject to change without notice. Tile patterns may vary. Window size and location may vary. Actual usable floor space may vary from stated floor area. Bulkheads required for mechanical purposes such as kitchen and washnom exhausts and heating and cooling ducts have not been indicated. Balcony location(s) and sizes vary per floor. Furriture and islands shown are displayed for illustration purposes only and are not included in the sale price. Sultes are sold unfurnished. E.&O.E.

GROUND FLOOR PLAN ELEVATION C SECOND FLOOR PLAN ELEVATION C