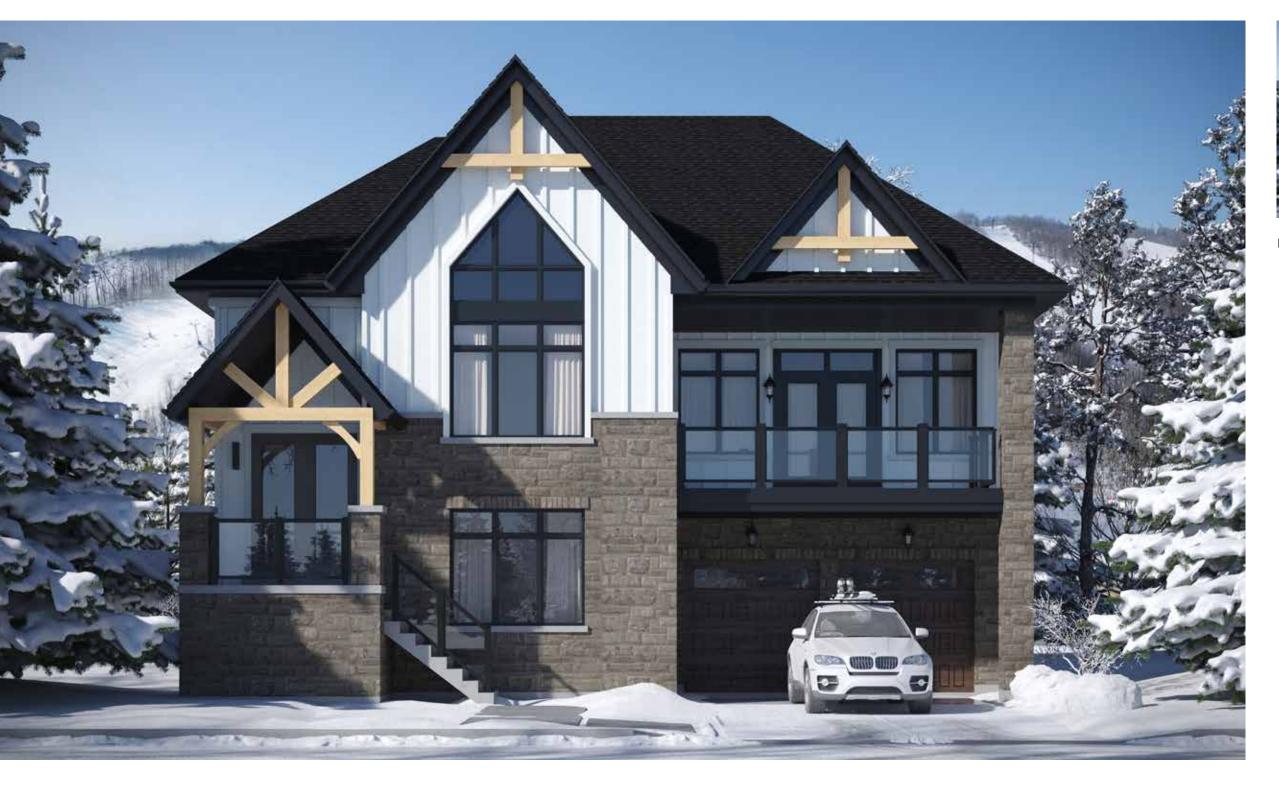

## THE SUMMIT

**ELEVATION C** 3,420 SQ.FT

**ELEVATION D** 3,429 SQ.FT

## **ELEVATION C**

3,420 SQ.FT

Plan is not to scale and all illustrations are artist concept only. Dimensions, specifications, layouts and materials are approximate only and are subject to change without notice. Tile patterns may vary. Window size and location may vary. Actual usable floor space may vary from stated floor area. Bulkheads required for mechanical purposes such as kitchen and washnom exhausts and heating and cooling ducts have not been indicated. Balcony location(s) and sizes vary per floor. Furriture and islands shown are displayed for illustration purposes only and are not included in the sale price. Sultes are sold unfurnished. E.&O.E.